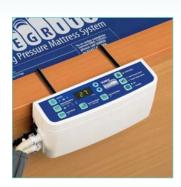

#### Crystal-clear controls

The INTEGRITY® control panel is so simple and easy to use with the following options:

- An automatic 'start up' mode which auto-adjusts for patient weight with a 10 minute cycle time and medium pressure level
- Pressure and cycle time options
- Fine pressure control
- Auto Firm "Nursing" setting for catheterisation and manual handling procedures
- Auto Dual setting that switches between static and alternating pressure on a 60 minute cycle

A 5cm soft foam underlay provides permanent protection against "bottoming out".

The control panel automatically locks after 15 seconds and alarms will sound for low pressure and power loss.

# Lock/unlock INTEGRITY Alternating Pressure Mattress System Auto Dual Mode Auto Dual Mode Standby

### A compact, convenient and ultra-quiet pump

The sophisticated INTEGRITY® pump is small, ultra-quiet and can either be hung from the bed with easy-attach hangers or placed securely on the floor.