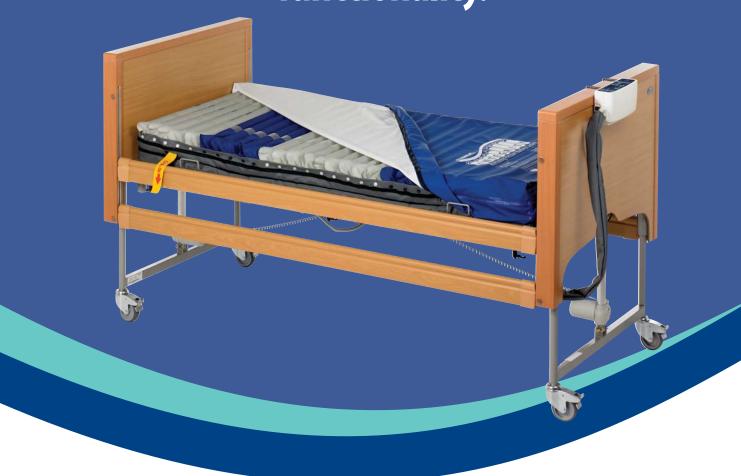

# The result is INTEGRITY® a design that combines simplicity with outstanding functionality.

## INTEGRITY®- everything you asked f