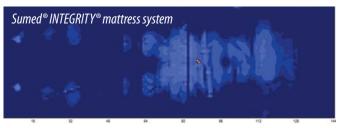

## PRI levels comparable to industry leaders<sup>1</sup>

Tests on a range of patient body types using Xsensor® pressure mapping on heels, sacrum and trochanter showed very close matching of PRI (Pressure Relief Index) levels between Sumed® INTEGRITY® and industry-leading systems.

Pressure mapping images show almost identical PRI levels to the current market-leading mattress system.