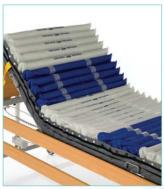

# Small cells give excellent patient comfort, immersion and pressure relief

INTEGRITY® has a double height small cell construction with arrays of micro low air loss (LAL) cells at the heels, sacrum and head.

The micro LAL cells deliver maximum immersion and comfort in these most vulnerable areas.

Adaptability to all kinds of patients

INTEGRITY® can comfortably support patients up to 28 stones and has a very wide range of functionality.

Pressure and cycle time can be adjusted to suit individual patient

needs and body types with soft, medium and firm pressure setting options with additional adjustability within each setting and cycle times of 5,10,15 and 20 minutes.