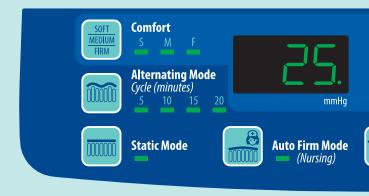

#### Crystal-clear controls

The INTEGRITY® control panel is so simple and easy to use with the following options:

- An automatic 'start up' mode which auto-adjusts for patient weight with a 10 minute cycle time and medium pressure level
- Pressure and cycle time options
- Fine pressure control
- Auto Firm "Nursing" setting for catheterisation and manual handling procedures
- Auto Dual setting that switches between static and alternating pressure on a 60 minute cycle

#### Comprehensive safety measures

To maintain patient safety, INTEGRITY® will automatically switch back to alternating pressures after 1 hour on Static

mode or 30 minutes on Nursing mode.

The INTEGRITY® polyurethane cover is white inside for easy fluid ingress inspection and its fixing straps have quick-release poppers that prevent tearing if the mattress is incorrectly fitted to a profiling bed.

A 5cm soft foam underlay provides permanent protection against "bottoming out".

The control panel automatically locks after 15 seconds and alarms will sound for low pressure and power loss.

# Unique modes for "stepping down"

As well as a 1 hour Static mode, INTEGRITY® has a unique Auto Dual mode

that alternates

between an hour of static support followed by an hour of alternating support.

Using Auto Dual and Static modes along with the adjustable pressure and cycle times, INTEGRITY® is ideal to prepare patients for "step down".