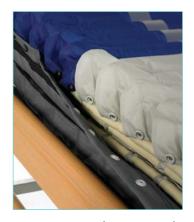

# Small cells give excellent patient comfort, immersion and pressure relief

INTEGRITY® has a double height small cell construction with arrays of micro low air loss (LAL) cells at the heels, sacrum and head.

The micro LAL cells deliver maximum immersion and comfort in these most vulnerable areas.

Adaptability to all kinds of patients

INTEGRITY® can comfortably support patients up to 28 stones and has a very wide range of functionality.

#### Top-level clinical efficacy

- Superb pressure relief with PRI (Pressure Relief Index) figures equivalent to the very best systems on the market<sup>1</sup>
- ✓ Small cell sizes for maximum patient immersion and comfort
- Micro LAL (Low Air Loss) cells in the most vulnerable areas (head, sacrum and heels)
- Fail-safe construction with double height cells and 5cm foam base that prevents the risk of "bottoming out"