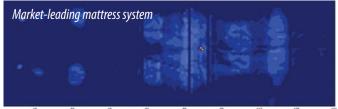

## PRI levels comparable to industry leaders<sup>1</sup>

Tests on a range of patient body types using Xsensor® pressure mapping on heels, sacrum and trochanter showed very close matching of PRI (Pressure Relief Index) levels between Sumed® INTEGRITY® and industry-leading systems.

Pressure mapping images show almost identical PRI levels to the current market-leading mattress system.